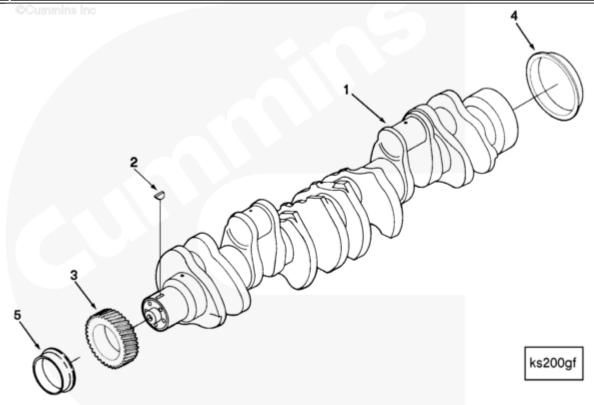

## SMALL | MEDIUM | LARGE

| Cart         | Ref No | Part Number | Part Description   | Required | Remarks    |  |  |  |
|--------------|--------|-------------|--------------------|----------|------------|--|--|--|
| View My Cart |        |             |                    |          |            |  |  |  |
|              |        | BB2762-01   | Crankshaft         |          |            |  |  |  |
|              |        |             |                    |          | Crankshaft |  |  |  |
|              |        |             |                    |          |            |  |  |  |
|              | 1      | 3073707     | Engine Crankshaft  | 1        |            |  |  |  |
|              | 2      | S 300       | Plain Woodruff Key | 1        |            |  |  |  |
|              | 3      | 3084445     | Crankshaft Gear    | 1        |            |  |  |  |
|              |        |             |                    |          |            |  |  |  |

| 4 | 4024777 | Oil Seal Kit | 1 | Crankshaft (Rear)-Dry Clutch |
|---|---------|--------------|---|------------------------------|
| 4 | 4024778 | Oil Seal Kit | 1 | Only in Wet Clutch with Wear |
| 5 | 3820918 | Wear Sleeve  | 1 | Front                        |